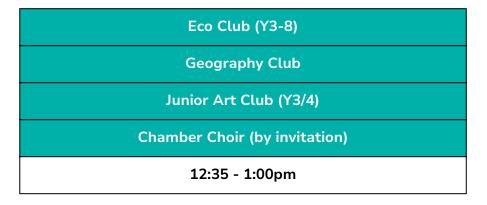

#### **MORNING**

| String Ensemble (by invitation only) |
|--------------------------------------|
| 12:35 - 1:00pm                       |
| Pool Club (7/8)                      |
| Senior Art Club (Y5-8)               |
| Minecraft Club (Y4)                  |
| 12:35 - 1:05pm                       |
| Maths Games Club (Y5/6)              |
| Junior STEM Club (Y4)                |