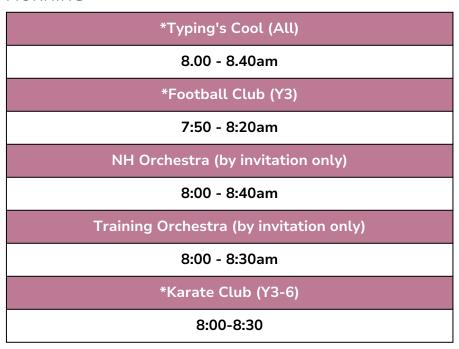

### **MORNING**

| Chamber Choir (by invitation only) |
|------------------------------------|
| 8:00 - 8:30am                      |
| *Karate Club (Y3-6)                |
| 8:00 - 8:30am                      |